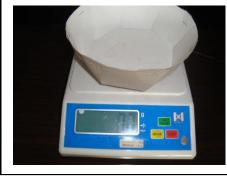

| Machine Name Brand & Model No. |                     | Quantity | Number of Year(s) Used | Condition  |  |  |  |
|--------------------------------|---------------------|----------|------------------------|------------|--|--|--|
| Ruler                          | No Information      | 60       | 3                      | Acceptable |  |  |  |
| Electronic Scale               | Zhenglong & TCS-600 | 30       | 2                      | Acceptable |  |  |  |

#### **Electronic Scale**

N/A

N/A

1.6 Production Flow

| Re | port No:     | 6757925_P+T | Report date:        | 03/Sep./2013 | Assessed By | Xiaojiang Y | 'uan   |
|----|--------------|-------------|---------------------|--------------|-------------|-------------|--------|
| СО | CONFIDENTIAL |             | All Rights Reserved |              |             | Page No:    | 6 of 9 |