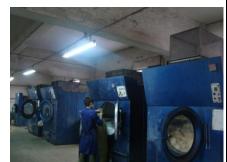

Report No.: 6757925\_P+T

| 1.4 Production Machinery |                   |          |                        |            |  |
|--------------------------|-------------------|----------|------------------------|------------|--|
| Machine Name             | Brand & Model No. | Quantity | Number of Year(s) Used | Condition  |  |
| Washing Machine          | No Information    | 3        | 4                      | Acceptable |  |
| Dyeing Machine           | No Information    | 7        | 7                      | Acceptable |  |
| Drying Machine           | No Information    | 5        | 8                      | Acceptable |  |
| Twisting Machine         | No Information    | 7        | 8                      | Acceptable |  |
| Sewing Machine           | No Information    | 20       | 6                      | Acceptable |  |

Washing Machine

**Drying Machine** 

**Twisting Machine** 

**Sewing Machine** 

N/A

N/A

| 1 | .5 | Testin | g Ma | achinery |  |
|---|----|--------|------|----------|--|
|   |    |        |      |          |  |