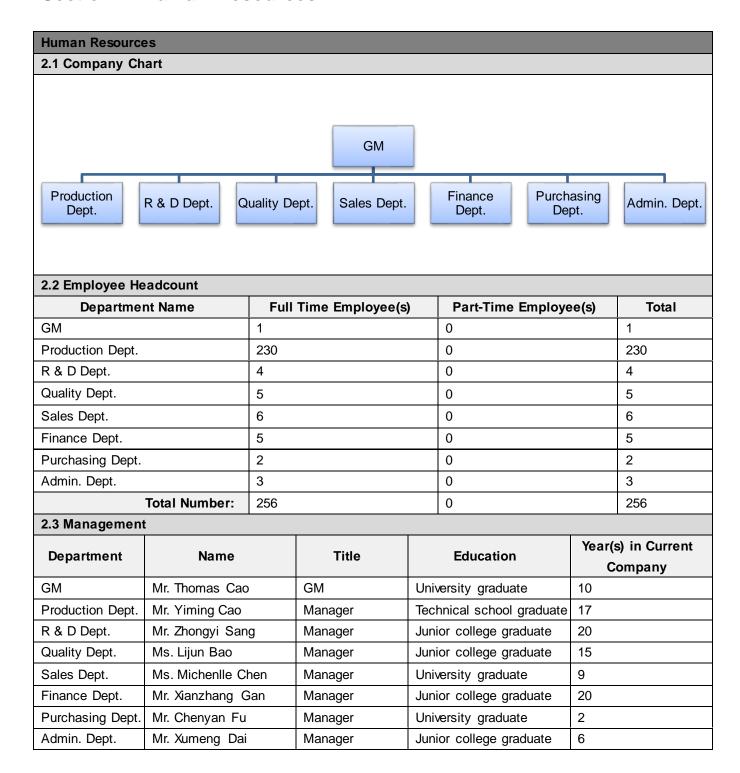

#### Section 2: Human Resources

### **Section 3: Current Export Situation**

| Current Exp | Current Export Situation                                                    |                |        |   |  |          |         |  |  |  |  |
|-------------|-----------------------------------------------------------------------------|----------------|--------|---|--|----------|---------|--|--|--|--|
| Report No:  | Report No: 6757923_P+T Report date: 03/Sep./2013 Assessed By Xiaojiang Yuan |                |        |   |  |          |         |  |  |  |  |
| CONFIDENTIA | AL                                                                          | All Rights Res | served | • |  | Page No: | 5 of 21 |  |  |  |  |